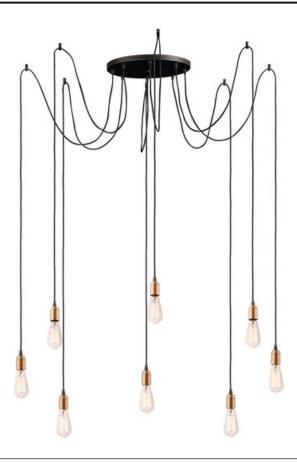

## PRODUCT DESCRIPTION

Cords of Black fabric support metal sockets finished in a natural Antique Brass allow you to create unique and fun lighting. All except the single pendant are supplied with hangers that attach to the ceiling to allow you to swag each socket. There are a number of optional bulbs to choose from.

#### LAMPING

INPUT VOLTAGE : 120V

BULB : 8 x 60W Incandescent E26 Medium, 480W Total

**BULB INCLUDED** : (Not Included)

DIMMABLE : Yes

### **FINISHES OPTION**

Black / Antique Brass (BKAB)