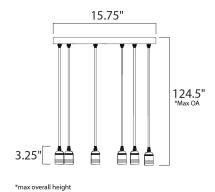

#### **MEASUREMENTS**

**DIMENSION** : 15.75" L x 15.75" W x 3.25" H

MAX OAH : 124.5" OAH

CANOPY : 15.75" W x 1" H x 15.75" L

HANGING WEIGHT : 7.48 lb WIRE LENGTH : 120"