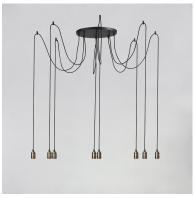

## PRODUCT DESCRIPTION

Cords of Black fabric support metal sockets finished in a natural Antique Brass allow you to create unique and fun lighting. All except the single pendant are supplied with hangers that attach to the ceiling to allow you to swag each socket. There are a number of optional bulbs to choose from.